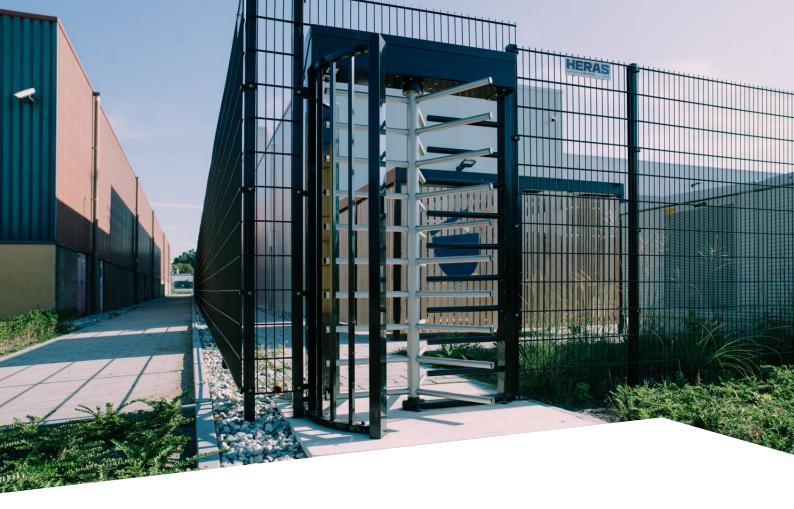

# **B700**

## **Entrance control / Turnstiles**

This full-height turnstile provides easy-to-use, rugged and reliable, high security pedestrian control. It is available with straight or trombone rotor arms and with or without a canopy. Finishes include a fully galvanized version, with or without additional high quality polyester powder coating and optional stainless steel rotors to withstand the harshest external environments.

The B700 is ideal for commercial and industrial locations (specifically unmanned perimeter security and employee controlled entrances).

- Safe and regulated pedestrian control for a wide range of commercial/industrial applications
- · Rugged and reliable design for unsupervised use
- · Bi-directional electrical release
- Minimum play at rotor tip ensures no access while locked
- Programmable control unit interfaces to most access control systems