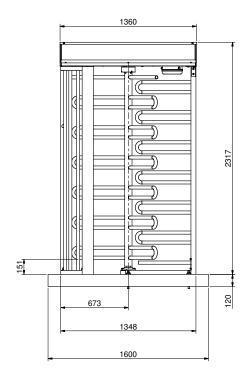

### **Drawings** (Dimensions in mm)

## **Technical specifications**

 $(W \times D \times H)$ 

| Configurations                                | Single 120 degree (three arm) Straight/trombone arms Left entrance With or without canopy                                                                        |
|-----------------------------------------------|------------------------------------------------------------------------------------------------------------------------------------------------------------------|
| Material                                      | Steel frame Straight arms (38 mm diameter steel tube with polypropylene black end caps) Trombone arms (32 mm diameter steel tube) Top channel cover in aluminium |
| Colour (other colours available upon request) | RAL 6005 (moss green)<br>RAL 6009 (fir green)<br>RAL 7016 (anthracite grey)<br>RAL 9005 (jet black)                                                              |
| Finish                                        | Galvanized (hot dip)<br>Powder coating (80 µm thick; 80 buchholz<br>hardness)                                                                                    |
| Lock                                          | Electrical (110-230 VAC, 50/60 Hz, max. FLC of 3 A)                                                                                                              |
| Control unit                                  | Programmable IP67 enclosure, cumulative counter                                                                                                                  |
| Poured concrete foundation pad (W x D x H)    | 1600 x 1600 x 150 mm                                                                                                                                             |
| Pre-fab foundation block                      | 1600 x 1600 x 120 mm                                                                                                                                             |