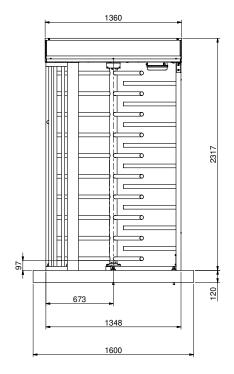

### **Drawings** (Dimensions in mm)

## **Technical specifications**

 $(W \times D \times H)$ 

| Configurations                                | Single 120 degree (three arm) Straight/trombone arms Left entrance With or without canopy                                                                        |
|-----------------------------------------------|------------------------------------------------------------------------------------------------------------------------------------------------------------------|
| Material                                      | Steel frame Straight arms (38 mm diameter steel tube with polypropylene black end caps) Trombone arms (32 mm diameter steel tube) Top channel cover in aluminium |
| Colour (other colours available upon request) | RAL 6005 (moss green)<br>RAL 6009 (fir green)<br>RAL 7016 (anthracite grey)<br>RAL 9005 (jet black)                                                              |
| Finish                                        | Galvanized (hot dip)<br>Powder coating (80 µm thick; 80 buchholz<br>hardness)                                                                                    |
| Lock                                          | Electrical (110-230 VAC, 50/60 Hz, max. FLC of 3 A)                                                                                                              |
| Control unit                                  | Programmable IP67 enclosure, cumulative counter                                                                                                                  |
| Poured concrete foundation pad (W x D x H)    | 1600 x 1600 x 150 mm                                                                                                                                             |
| Pre-fab foundation block                      | 1600 x 1600 x 120 mm                                                                                                                                             |