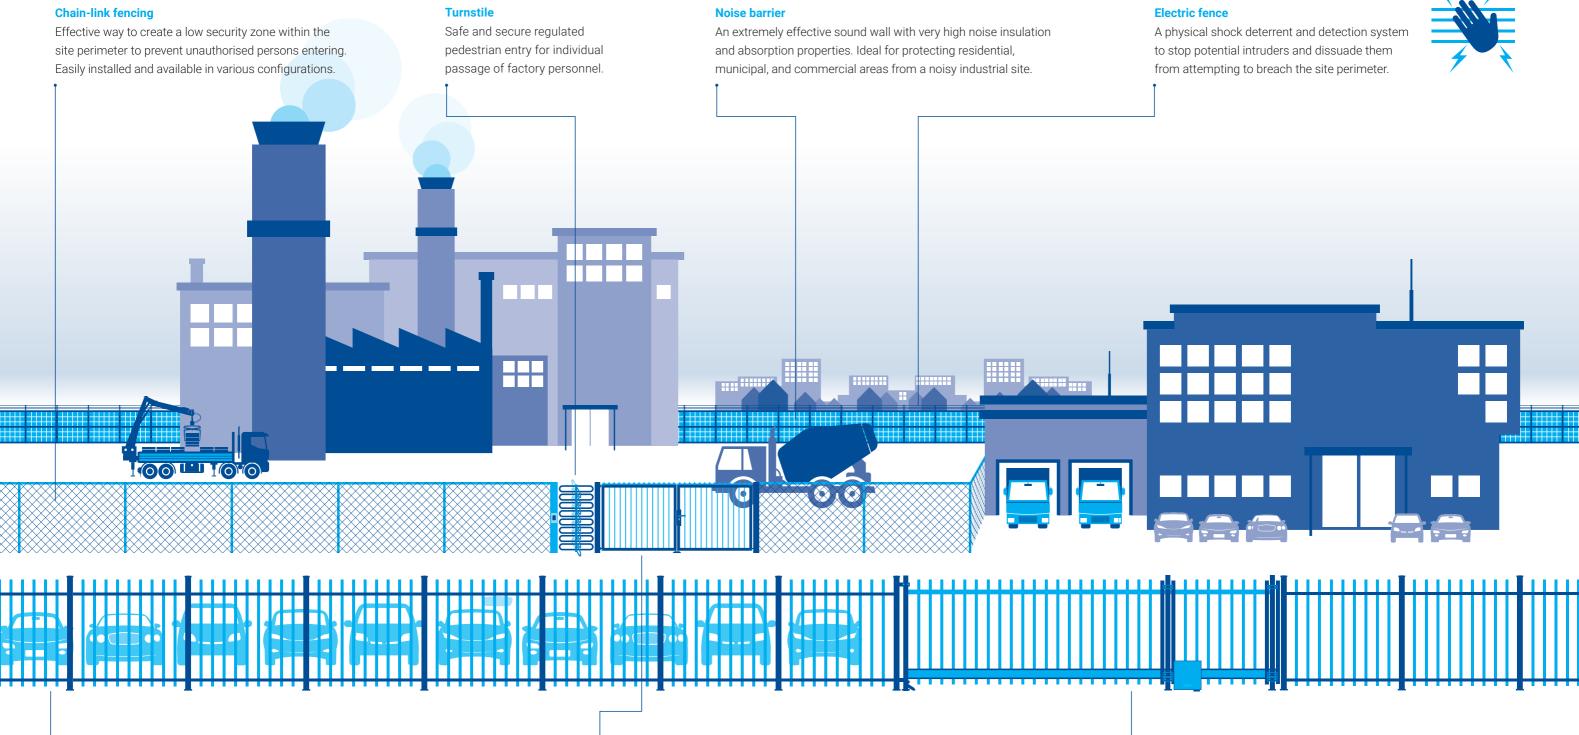

## Bar fencing

Strong and secure bar fencing to clearly define a site boundary. Because its smooth surface is less vulnerable to moisture and dirt, the fence requires minimal maintenance. Attractive design is ideal for high-visibility industrial locations.

## Swing gate

This double leaf swing gate is the ideal solution for low security entrance control. Its solid and clever suspension, with adjustable hinges, enables the gate leaf to be opened 180° allowing maximum entry width for site vehicles.

## Slinding gate

This safe and extremely robust sliding gate can be configured for all customer needs. Automated or manual operation, heavy or low use, and large choice of widths make this the ideal gate for most industrial site.